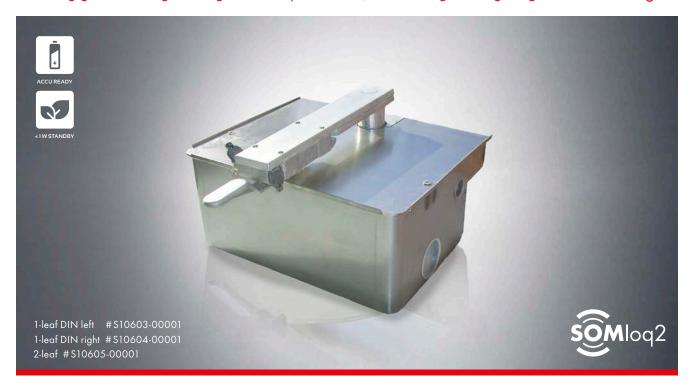

## twist UG

For swing gates with a gate wing width of up to max. 3,5 m and a gate wing weight of max. 350 kg<sup>1)</sup>

## Advantages:

- Single- and dual-wing operation
- Ideal for swing gates in which the operator should not be visible
- Certified restriction of closing forces acc. to EN 12445 by electronic motor monitoring
- Close sequence regulation (active/ inactive wing) electronically monitored
- Automatic closing function (semi-/fully-automatic, shortening after drive-through)
- Programming of end positions and operating forces with few reference drives
- High-quality DC gear motor with hall sensor
- Bi-directional SOMloq2 radio system

- Power saving (standby < 1W)
- Mechanical emergency release, lockable
- Can be unlocked in any position
- Weather-proof device housing
- Safety connections for example for safety contract strip, photo eye, electrical gate lock, warning light 24 V
- Connection option for battery pack provides buffer in the event of a power failure
- Accessories for extension, e.g. Memo (memory to 450 hand-held transmitter commands)