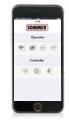

With intelligent control technology SOMlink (for dealers), there are additional options for easily adjusting features and parameters with a web app using your smartphone or tablet. (# 7040V000)

1) Starting at 3 m leaf length and 300 kg gate weight, the use of active safety edges is required.